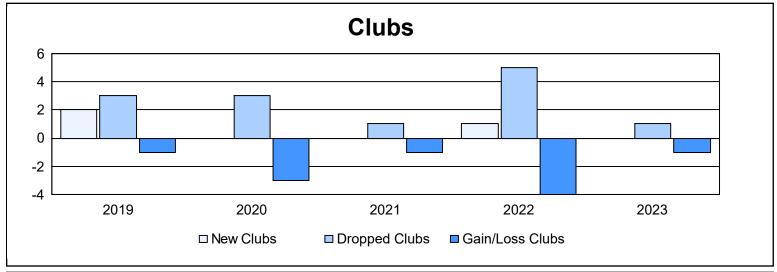

| Year      | New<br>Clubs | Dropped<br>Clubs | Gain/<br>Loss<br>Clubs | New<br>Members | Charter<br>Members | Reinstate<br>Members | Transfer<br>Members | Total<br>Member<br>Added | Total<br>Members<br>Dropped | Gain/<br>Loss<br>Members |
|-----------|--------------|------------------|------------------------|----------------|--------------------|----------------------|---------------------|--------------------------|-----------------------------|--------------------------|
| 2018-2019 | 2            | 3                | -1                     | 241            | 63                 | 52                   | 7                   | 363                      | 389                         | -26                      |
| 2019-2020 | 0            | 3                | -3                     | 235            | 1                  | 9                    | 21                  | 266                      | 350                         | -84                      |
| 2020-2021 | 0            | 1                | -1                     | 411            | 12                 | 25                   | 11                  | 459                      | 256                         | 203                      |
| 2021-2022 | 1            | 5                | -4                     | 347            | 37                 | 36                   | 7                   | 427                      | 380                         | 47                       |
| 2022-2023 | 0            | 1                | -1                     | 300            | 3                  | 53                   | 7                   | 363                      | 359                         | 4                        |
| Average   | 1            | 3                | -2                     | 307            | 23                 | 35                   | 11                  | 376                      | 347                         | 29                       |